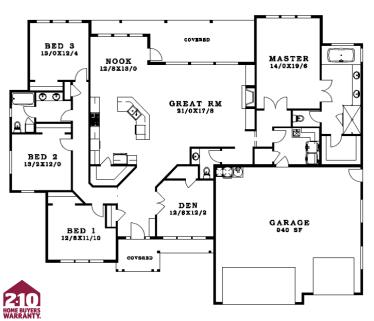

## The Lewiston 2,826 sqft.

Bedrooms—4
Bathrooms—2.5
Great room, Den,
Covered Patio, 3 Car
Garage