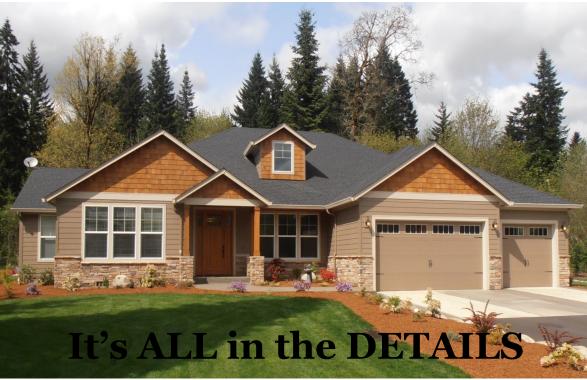

## The Lewiston 2,826 sqft.

Bedrooms—4
Bathrooms—2.5
Great room, Den,
Covered Patio, 3 Car
Garage